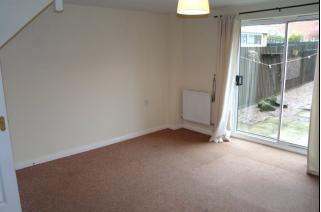

LOUNGE/DINER (13' 11" x 12' 11")

With double glazed sliding patio doors to garden, T.V. point and under stairs storage cupboard.