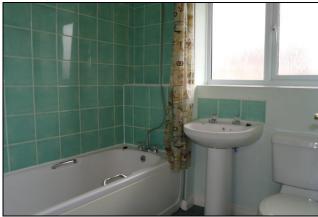

### FIRST FLOOR landing with doors off to;

BEDROOM 1 (13' 3" x 12' 1")

With window to front aspect and built in wardrobes.

BEDROOM 2 (11' x 6' 6")

With window to rear aspect and built in wardrobes.

BATHROOM (6' x 6')

With white three piece bathroom suite comprising bath, low level W.C. and pedestal wash hand basin