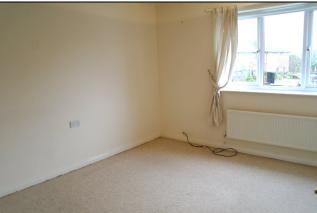

### FIRST FLOOR landing with doors off to;

BEDROOM 1 (13' 3" x 12' 1")

With window to front aspect and built in wardrobes.

BEDROOM 2 (11' x 6' 6")

With window to rear aspect and built in wardrobes.

BATHROOM (6' x 6')