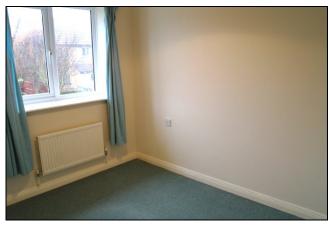

### FIRST FLOOR landing with doors off to;

BEDROOM 1 (13' 3" x 12' 1")

With window to front aspect and built in wardrobes.

BEDROOM 2 (11' x 6' 6")

With window to rear aspect and built in wardrobes.

BATHROOM (6' x 6')