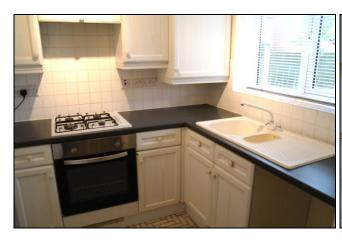

#### **GROUND FLOOR**

ENTRANCE HALL with stairs off to first floor, BT point, with doors off to;

KITCHEN (9' x 6')

An attractive kitchen with matching range of base and eye level fitted units, integrated gas hob with built in electric oven, and extraction hood over. Also having washing machine and freestanding fridge freezer.