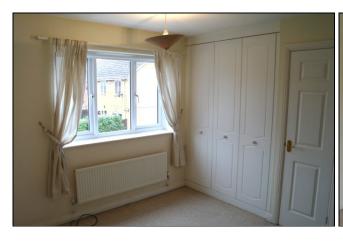

### FIRST FLOOR landing with doors off to;

BEDROOM 1 (13' 3" x 12' 1")

With window to front aspect and built in wardrobes.

BEDROOM 2 (11' x 6' 6")

With window to rear aspect and built in wardrobes.

BATHROOM (6' x 6')